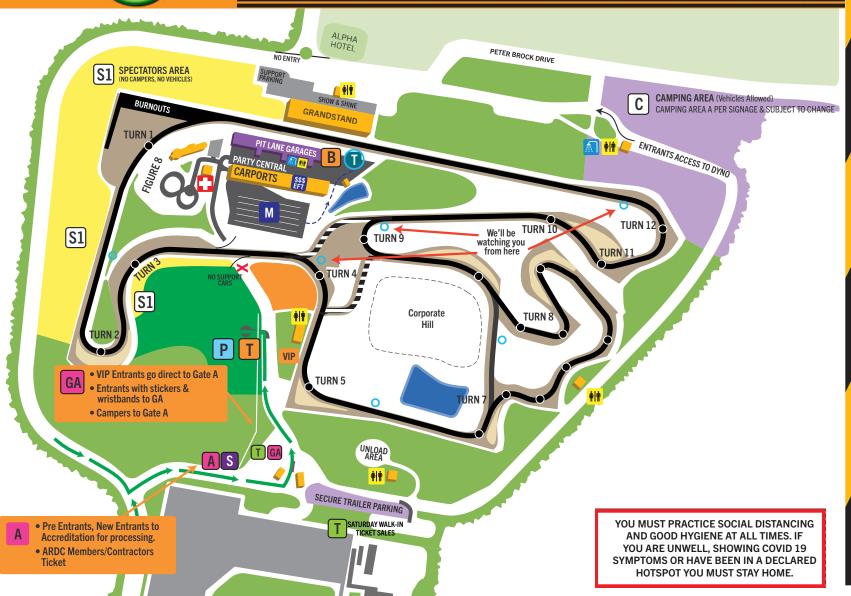

## SYDNEY MOTORSPORT PARK

Entrants with Stickers & Wristbands can proceed direct to GA. Campers proceed direct to GA open 24 hours for Entrants & Campers.

Patrons please note that the following items are not to be brought into the circuit.

- ALCOHOL Skate Boards
- alassware Pers
- Scooters
   Mini Bikes
- Pre-Entrants, New Entrants, Sponsors, Traders & VIP's
- Pre Entrants, New Entrants, Sponsors, Traders & VIP
- S Safety Inspection
- M Marshalling
- Control Tower
- **B** Drivers Briefing
- C Spectator Camping Area
- \$\$\$ EFT
- ♦|♦ Toilets
  - Showers
- Public Car Parking
- VIPs, Sponsors, Traders, Trailer & Support Vehicle Parking
- Ticket Sales (cash sales only)
- Medical
- Spectators Area
  (No Campers, No Vehicles)
- Powercruise Staff Watching
- Support car access through tunnel, closed during track operation hours. Your co-operation is appreciated.

Cooking is not permitted in the pit area from back of carports forward to pit wall.

SUBJECT TO CHANGE WITHOUT NOTICE